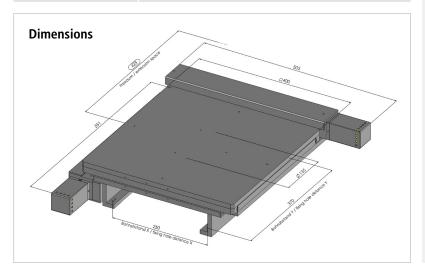

## Scanning Stage SCAN 300 × 300 for Upright Microscopes

| Specifications     |                                             |
|--------------------|---------------------------------------------|
| Travel range       | 300 × 300 mm                                |
| Travel speed       | max. 240 mm/s (with 4 mm ball screw pitch)  |
| Repeatability      | < 1 μm¹ (bidirectional)                     |
| Accuracy           | ±3 μm¹                                      |
| Resolution         | 0.01 μm (smallest step size)                |
| Orthogonality      | ≤ 5 arcsec                                  |
| Motor type         | 2-phase stepper motor                       |
| Limit switches     | light barriers                              |
| Material / surface | aluminium / anodic coating, black lacquered |
| Weight             | approx. 19.5 kg                             |