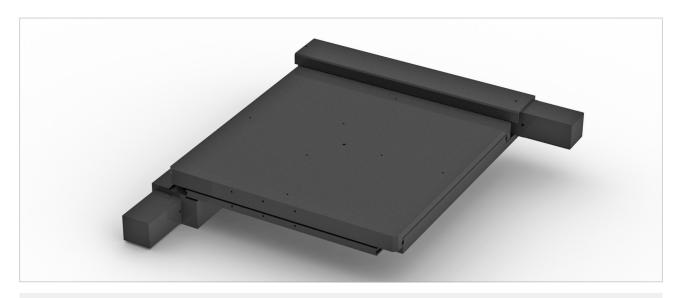

## Scanning Stage SCAN 300 × 300 for Upright Microscopes

| Specifications     |                                             |
|--------------------|---------------------------------------------|
| Travel range       | 300 × 300 mm                                |
| Travel speed       | max. 240 mm/s (with 4 mm ball screw pitch)  |
| Repeatability      | < 1 μm¹ (bidirectional)                     |
| Accuracy           | ±3 μm¹                                      |
| Resolution         | 0.01 μm (smallest step size)                |
| Orthogonality      | ≤ 5 arcsec                                  |
| Motor type         | 2-phase stepper motor                       |
| Limit switches     | light barriers                              |
| Material / surface | aluminium / anodic coating, black lacquered |
| Weight             | approx. 19.5 kg                             |

## **Product Features**

- closed top plate for reflected-light applications
- L-shaped support rails or microscope-specific adaptions available
- integrated electronic stage identification device ETS for automatic identification of the scanning stage and parametrization of the controller
- **5 years guarantee**, if the scanning stage is operated in the system with the Märzhäuser TANGO controller