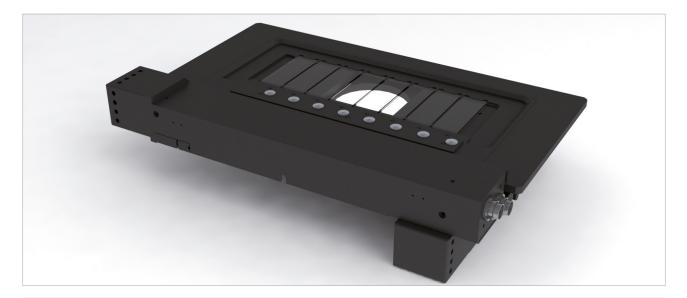

# Scanning Stage SCAN for 8 Slides for Upright Microscopes

## **Product Features**

- special stage opening for stage inserts with 8 slides
- microscope specific stage insert included in delivery
- **5 years guarantee**, if the scanning stage is operated in the system with the Märzhäuser TANGO controller