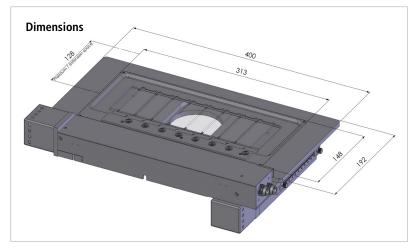

# **Specifications**

| Travel range       | max. 225 × 76 mm                                                                         |
|--------------------|------------------------------------------------------------------------------------------|
| Travel speed       | max. 120 mm/s (with 2 mm ball screw pitch)<br>max. 240 mm/s (with 4 mm ball screw pitch) |
| Repeatability      | < 1 µm <sup>1</sup> (bidirectional)                                                      |
| Accuracy           | ±3 μm¹                                                                                   |
| Resolution         | 0.01 μm (smallest step size)                                                             |
| Orthogonality      | < 10 arcsec                                                                              |
| Motor type         | 2-phase stepper motor                                                                    |
| Limit switches     | mechanical limit switches                                                                |
| Material / surface | aluminium / anodic coating, black lacquered                                              |
| Weight             | approx. 5 kg                                                                             |