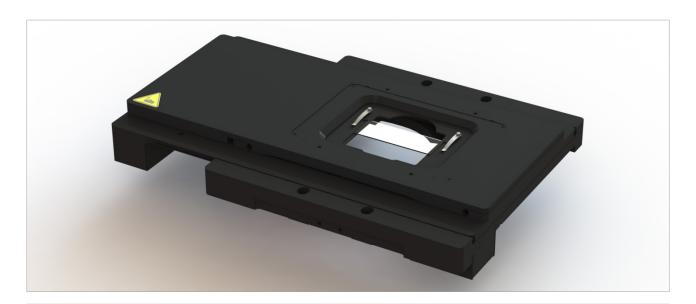

# Scanning Stage SCAN<sup>plus</sup> IM 120 × 80 for Olympus IX53 / IX73 / IX83

| Specifications     |                                             |
|--------------------|---------------------------------------------|
| Travel range       | max. 120 × 80 mm                            |
| Travel speed       | max. 120 mm/s (with 2 mm ball screw pitch)  |
| Repeatability      | < 1 μm¹ (bidirectional)                     |
| Accuracy           | ±1 µm¹                                      |
| Resolution         | 0.05 μm (smallest step size)                |
| Orthogonality      | < 10 arcsec                                 |
| Motor type         | 2-phase stepper motor                       |
| Limit switches     | wear-free Hall sensors                      |
| Material / surface | aluminium / anodic coating, black lacquered |
| Weight             | approx. 4.6 kg                              |

#### **Product Features**

- integrated linear measuring systems for highest accuracy
- flat, ergonomic design with rounded corners
- plain surface for easy cleaning
- stationary connecting cables between scanning stage and controller
- integrated electronic stage identification device ETS for automatic identification of the scanning stage and parametrization of the controller
- **5 years guarantee**, if the scanning stage is operated in the system with the Märzhäuser TANGO controller