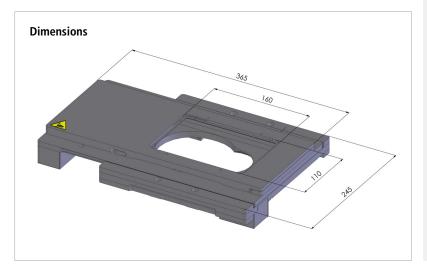

# Scanning Stage SCAN<sup>plus</sup> IM 120 × 80 for Olympus IX53 / IX73 / IX83

| Specifications     |                                             |
|--------------------|---------------------------------------------|
| Travel range       | max. 120 × 80 mm                            |
| Travel speed       | max. 120 mm/s (with 2 mm ball screw pitch)  |
| Repeatability      | < 1 μm¹ (bidirectional)                     |
| Accuracy           | ±1 µm¹                                      |
| Resolution         | 0.05 μm (smallest step size)                |
| Orthogonality      | < 10 arcsec                                 |
| Motor type         | 2-phase stepper motor                       |
| Limit switches     | wear-free Hall sensors                      |
| Material / surface | aluminium / anodic coating, black lacquered |
| Weight             | approx. 4.6 kg                              |