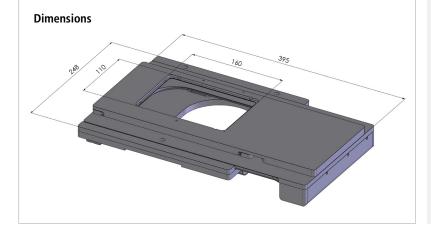

## **Specifications**

| Travel range       | max. 130 × 85 mm                            |
|--------------------|---------------------------------------------|
| Travel speed       | max. 120 mm/s                               |
| Ball screw pitch   | 2 mm                                        |
| Repeatability      | < 1 µm <sup>1</sup> (bi-directional)        |
| Accuracy           | ±3 μm¹                                      |
| Resolution         | 0.01 μm (smallest step size)                |
| Orthogonality      | < 10 arcsec                                 |
| Motor              | 2-phase stepper motor                       |
| Limit switches     | wear-free Hall sensors                      |
| Material / surface | aluminium / anodic coating, black lacquered |
| Weight             | approx. 5 kg                                |
|                    |                                             |