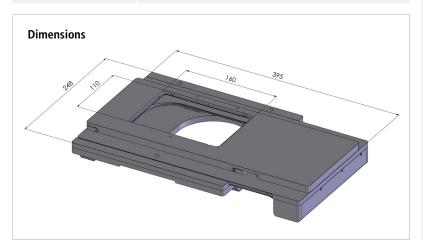

# Scanning Stage SCAN<sup>plus</sup> IM 130 × 85 for Leica DMI3000 – DMI6000

| Specifications     |                                             |
|--------------------|---------------------------------------------|
| Travel range       | max. 130 × 85 mm                            |
| Travel speed       | max. 120 mm/s                               |
| Ball screw pitch   | 2 mm                                        |
| Repeatability      | < 1 µm¹ (bidirectional)                     |
| Accuracy           | ±1 μm¹                                      |
| Resolution         | 0.05 μm (smallest step size)                |
| Orthogonality      | < 10 arcsec                                 |
| Motor type         | 2-phase stepper motor                       |
| Limit switches     | wear-free Hall sensors                      |
| Material / surface | aluminium / anodic coating, black lacquered |
| Weight             | approx. 5.1 kg                              |