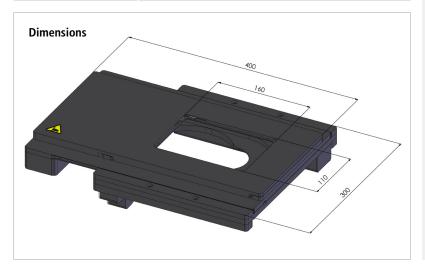

# Scanning Stage SCAN IM 130 × 85 for Nikon Eclipse Ts2R

| Specifications     |                                             |
|--------------------|---------------------------------------------|
| Travel range       | max. 130 × 85 mm                            |
| Travel speed       | max. 120 mm/s (with 2 mm ball screw pitch)  |
| Repeatability      | < 1 μm¹ (bidirectional)                     |
| Accuracy           | ±3 µm¹                                      |
| Resolution         | 0.01 µm (smallest step size)                |
| Orthogonality      | ≤ 5 arcsec                                  |
| Motor type         | 2-phase stepper motor                       |
| Limit switches     | Hall sensors                                |
| Material / surface | aluminium / anodic coating, black lacquered |
| Weight             | appox. 7.4 kg (without stage insert)        |