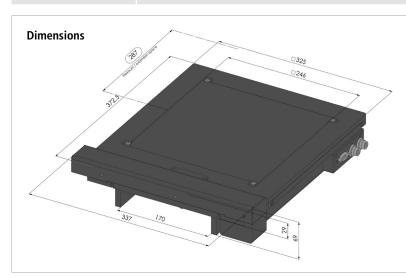

## Specifications

| Travel range       | max. 200 × 200 mm                           |
|--------------------|---------------------------------------------|
| Travel speed       | max. 240 mm/s (with 4 mm ball screw pitch)  |
| Repeatability      | < 1 µm <sup>1</sup> (bidirectional)         |
| Accuracy           | ±1 μm¹                                      |
| Resolution         | 0.05 μm (smallest step size)                |
| Orthogonality      | < 10 arcsec                                 |
| Motor type         | 2-phase stepper motor                       |
| Limit switches     | Hall sensors                                |
| Material / surface | aluminium / anodic coating, black lacquered |
| Weight             | approx. 8.9 kg                              |