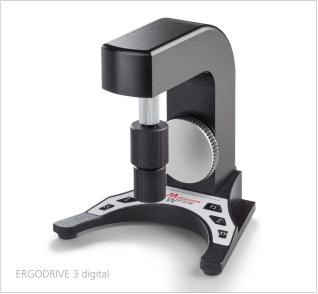

# **ERGODRIVE digital** Operating Device for Motorized Microscope and Measuring Stages

| Specifications      |                                                            |
|---------------------|------------------------------------------------------------|
| Number of axes      | ERGODRIVE 2: 2 axes (XY)<br>ERGODRIVE 3: 3 axes (XYZ)      |
| Resolution XY       | 500.000 steps/revolution                                   |
| Resolution Z 1      | 480 steps/revolution                                       |
| Supply voltage      | 5 V                                                        |
| Current consumption | 100 mA                                                     |
| Interface           | HDI digital (Mini USB)                                     |
| Material            | aluminium                                                  |
| Surface             | anodic coating, black lacquered                            |
| Cable length        | 2.9 m                                                      |
| Weight              | ERGODRIVE 2: approx. 1.6 kg<br>ERGODRIVE 3: approx. 1.7 kg |

### **Oder Information**

ERGODRIVE 2 digital (2-axes operating device)

Order No.: 00-27-322-7000

ERGODRIVE 3 digital (3-axes operating device)

Order No.: 00-27-322-8000

## **Product Features**

- 2- or 3-axes operating device for all motorized microscope and measuring stages in connection with the TANGO controller
- ▶ high-resolution, proportional positioning
- fast stage movement across the entire travel range with sensitive positioning in sub-μ area at the same time
- ergonomical adjustment for friction and height (coaxial drive telescopable)
- SnapShot function
- velocity switching for XY, respectively Z
- "Plug and play your microscope": automatic identification by connection