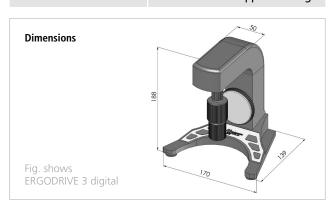

# **ERGODRIVE digital** Operating Device for Motorized Microscope and Measuring Stages

| Specifications      |                                                            |
|---------------------|------------------------------------------------------------|
| Number of axes      | ERGODRIVE 2: 2 axes (XY)<br>ERGODRIVE 3: 3 axes (XYZ)      |
| Resolution XY       | 500.000 steps/revolution                                   |
| Resolution Z 1      | 480 steps/revolution                                       |
| Supply voltage      | 5 V                                                        |
| Current consumption | 100 mA                                                     |
| Interface           | HDI digital (Mini USB)                                     |
| Material            | aluminium                                                  |
| Surface             | anodic coating, black lacquered                            |
| Cable length        | 2.9 m                                                      |
| Weight              | ERGODRIVE 2: approx. 1.6 kg<br>ERGODRIVE 3: approx. 1.7 kg |