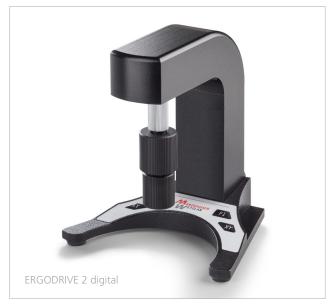

# **ERGODRIVE digital** Operating Device for Motorized Microscope and Measuring Stages

| Specifications      |                                                            |
|---------------------|------------------------------------------------------------|
| Number of axes      | ERGODRIVE 2: 2 axes (XY)<br>ERGODRIVE 3: 3 axes (XYZ)      |
| Resolution XY       | 500.000 steps/revolution                                   |
| Resolution Z 1      | 480 steps/revolution                                       |
| Supply voltage      | 5 V                                                        |
| Current consumption | 100 mA                                                     |
| Interface           | HDI digital (Mini USB)                                     |
| Material            | aluminium                                                  |
| Surface             | anodic coating, black lacquered                            |
| Cable length        | 2.9 m                                                      |
| Weight              | ERGODRIVE 2: approx. 1.6 kg<br>ERGODRIVE 3: approx. 1.7 kg |

### **Oder Information**

ERGODRIVE 2 digital (2-axes operating device)

Order No.: 00-27-322-7000

ERGODRIVE 3 digital (3-axes operating device)

Order No.: 00-27-322-8000

## **Product Features**

- 2- or 3-axes operating device for all motorized microscope and measuring stages in connection with the TANGO controller
- ▶ high-resolution, proportional positioning
- fast stage movement across the entire travel range with sensitive positioning in sub-μ area at the same time
- ergonomical adjustment for friction and height (coaxial drive telescopable)
- SnapShot function
- velocity switching for XY, respectively Z
- "Plug and play your microscope": automatic identification by connection