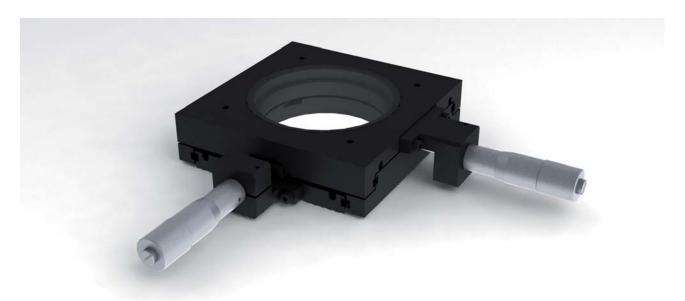

# ■ Manual Measuring Stage MT 50 x 50 for transmitted light

Measuring range: 50 x 50 mm (2" x 2")

Resolution: depends on the micrometer srews

Micrometer mount: Ø 12 mm (other Ø on request)

Weight: 1.25 kg

Load capacity: 10 kg

### **Product Features**

- for transmitted light
- various micrometers with a resolution of up to 1 μm are available
- For mounting the stage, there are 4 holes (M5 thread) in the lower plate. Other hole patterns or special adaptors are available on request.