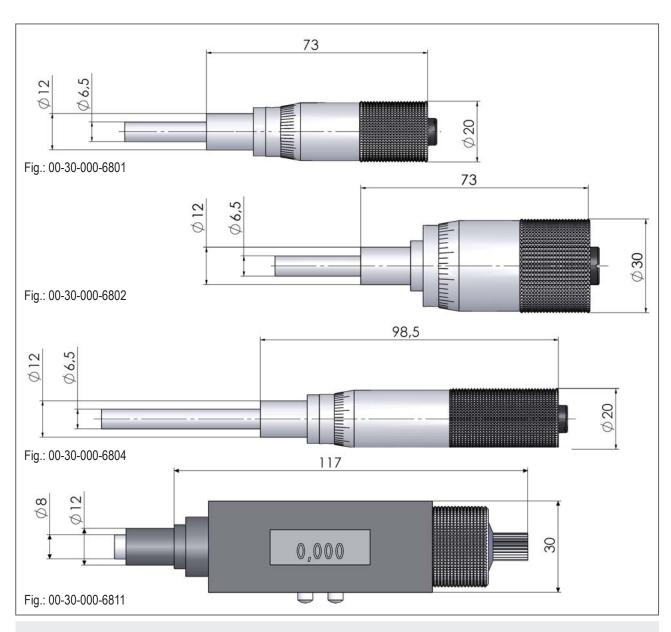

# Micrometer Screws for Manual Measuring Stages

| Range:          | Drum Diameter: | Resolution: | Order No.:                                |
|-----------------|----------------|-------------|-------------------------------------------|
| 25 mm (analog)  | 20 mm          | 10 µm       | 00-30-000-6801                            |
| 25 mm (analog)  | 30 mm          | 5 µm        | 00-30-000-6802                            |
| 50 mm (analog)  | 20 mm          | 10 µm       | 00-30-000-6804                            |
| 50 mm (analog)  | 30 mm          | 5 µm        | 00-30-000-6805                            |
| 25 mm (digital) |                | 1 µm        | 00-30-000-6811                            |
| 50 mm (digital) |                | 1 µm        | 00-99-900-1898*<br>*mounting shaft: 18 mm |

## **Product Features**

- Mounting shaft: Ø 12 mm / 18 mm
- Lead screw pitch: 0.5 mm
- ► Accuracy according to DIN 863-1
- Threads of ground hardened steel

For accessories please refer to: <a href="https://www.marzhauser.com">www.marzhauser.com</a>