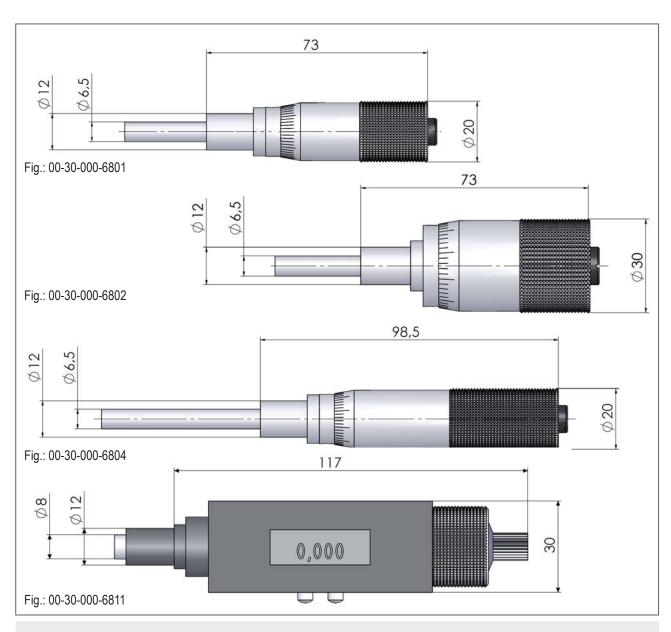

## Micrometer Screws for Manual Measuring Stages

| Range:          | Drum Diameter: | Resolution: | Order No.:                                |
|-----------------|----------------|-------------|-------------------------------------------|
| 25 mm (analog)  | 20 mm          | 10 µm       | 00-30-000-6801                            |
| 25 mm (analog)  | 30 mm          | 5 µm        | 00-30-000-6802                            |
| 50 mm (analog)  | 20 mm          | 10 µm       | 00-30-000-6804                            |
| 50 mm (analog)  | 30 mm          | 5 µm        | 00-30-000-6805                            |
| 25 mm (digital) |                | 1 µm        | 00-30-000-6811                            |
| 50 mm (digital) |                | 1 µm        | 00-99-900-1898*<br>*mounting shaft: 18 mm |

### **Product Features**

- Mounting shaft: Ø 12 mm / 18 mm
- Lead screw pitch: 0.5 mm
- ► Accuracy according to DIN 863-1
- Threads of ground hardened steel

For accessories please refer to: <a href="https://www.marzhauser.com">www.marzhauser.com</a>