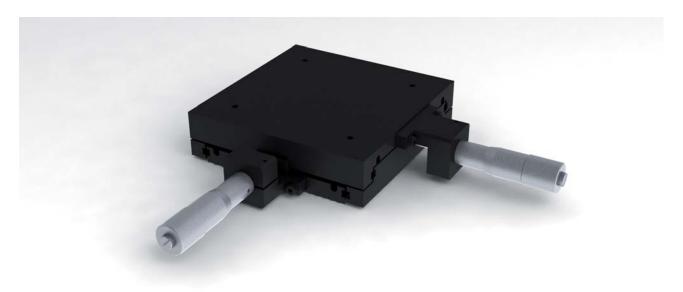

# ■ Manual Measuring Stage MT 50 x 50 for reflected light

Measuring range: 50 x 50 mm (2" x 2")

Resolution: depends on the micrometer

Micrometer mount: Ø 12 mm (other Ø on request)

Weight: 1.25 kg

Load capacity: 10 kg

### **Product Features**

- for reflected light
- various micrometers with a resolution of up to 1 μm are available
- For mounting the stage, there are 4 holes (M5 thread) in the lower plate. Other hole patterns or special adaptors are available on request.