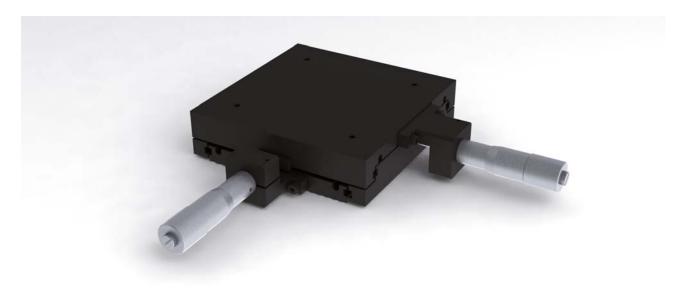

# ■ Manual Measuring Stage MT 50 x 50 for hardness testing

Measuring range: 50 x 50 mm (2" x 2")

Resolution: depends on the micrometer

Micrometer mount: Ø 12 mm (other Ø on request)

Weight: 1.25 kg

Load capacity: 50 kg

# Dimensions: 135 90 Figure with micrometer screws (not included in delivery).

### **Product Features**

- for hardness testing
- various micrometers with a resolution of up to 1 μm are available
- For mounting the stage, there are 4 holes (M5 thread) in the lower plate. Other hole patterns or special adaptors are available on request.