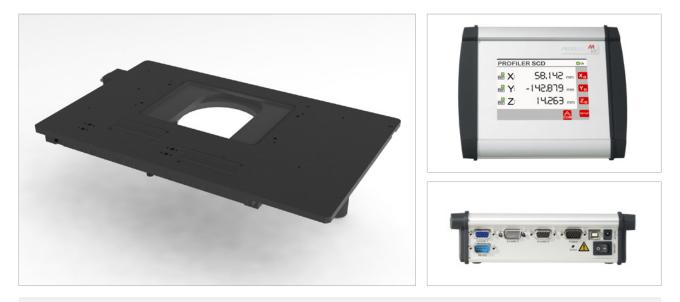

### **Product Features**

- highest accuracy through integrated linear measuring systems
- for reflected and transmitted light applications
- incl. digital readout unit PROFILER SCD

### Accessories

Glass plate (included in delivery) Order No.: 00-24-427-0810

Digital readout unit PROFILER SCD (included in delivery) Order No.: 00-76-900-4830

Various stage inserts with dimensions 160 x 116 mm