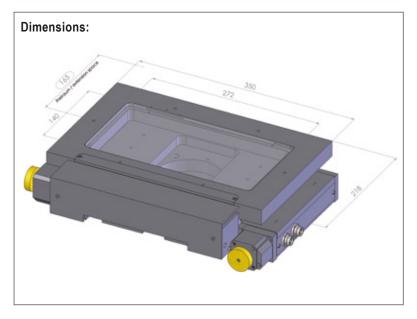

## ■ Motorized Measuring Stage MT mot 200 x 100 MR with Integrated Measuring System

**Measuring range:** 200 x 100 mm (8" x 4")

 $\begin{tabular}{lll} \mbox{Repeatability:} & < 1 \ \mu m \\ \mbox{Accuracy:} & +/- 1 \ \mu m \\ \mbox{Resolution:} & < 0.05 \ \mu m \\ \end{tabular}$ 