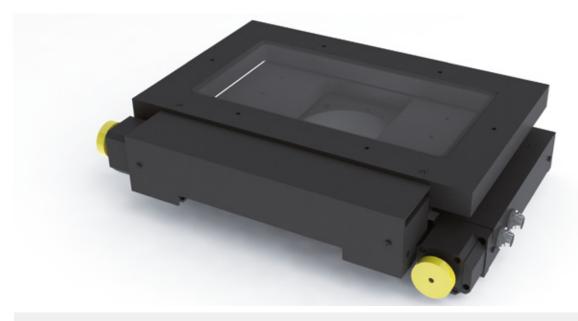

## ■ Motorized Measuring Stage MT mot 200 x 100 MR with Integrated Measuring System

**Measuring range:** 200 x 100 mm (8" x 4")

 $\begin{tabular}{lll} \mbox{Repeatability:} & < 1 \ \mu m \\ \mbox{Accuracy:} & +/- 1 \ \mu m \\ \mbox{Resolution:} & < 0.05 \ \mu m \\ \end{tabular}$ 

## **Product Features**

- for measuring in reflected or transmitted light
- with integrated measuring system