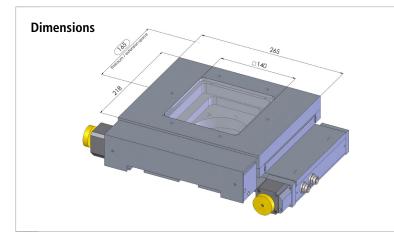

## Specifications

| Travel range  | max. 100 × 100 mm                                                                       |
|---------------|-----------------------------------------------------------------------------------------|
| Travel speed  | max. 60 mm/s (with 1 mm ball screw pitch)<br>max. 120 mm/s (with 2 mm ball screw pitch) |
| Repeatability | < 1 µm (bi-directional) <sup>1</sup>                                                    |
| Accuracy      | ±1 μm <sup>1</sup>                                                                      |
| Resolution    | $<$ 0.05 $\mu$ m (smallest step size)                                                   |
| Motor         | 2-phase stepper motor                                                                   |
| Material      | aluminium                                                                               |
| Surface       | anodic coating, black laquered                                                          |
| Load capacity | 5.0 kg                                                                                  |
| Weight        | approx. 7.5 kg                                                                          |