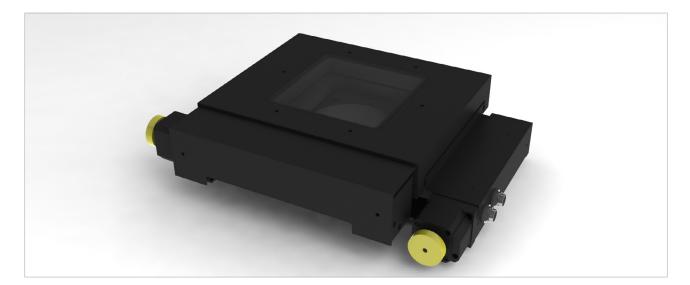

# Motorized Measuring Stage MT mot 100 $\times$ 100 MR

with Integrated Measuring System

## Specifications

| Travel range  | max. 100 × 100 mm                                                                       |
|---------------|-----------------------------------------------------------------------------------------|
| Travel speed  | max. 60 mm/s (with 1 mm ball screw pitch)<br>max. 120 mm/s (with 2 mm ball screw pitch) |
| Repeatability | < 1 µm (bi-directional) <sup>1</sup>                                                    |
| Accuracy      | ±1 μm <sup>1</sup>                                                                      |
| Resolution    | $<$ 0.05 $\mu$ m (smallest step size)                                                   |
| Motor         | 2-phase stepper motor                                                                   |
| Material      | aluminium                                                                               |
| Surface       | anodic coating, black laquered                                                          |
| Load capacity | 5.0 kg                                                                                  |
| Weight        | approx. 7.5 kg                                                                          |

## **Product Features**

- for measuring in reflected or transmitted light
- highest accuracy through integrated linear measuring systems
- integrated electronic stage identification device ETS for automatic identification of the measuring stage and parametrization of the controller
- 5 years guarantee, if the scanning stage is operated in the system with the Märzhäuser TANGO controller