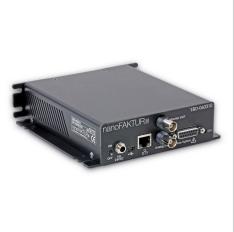

### <sup>4</sup> connection between stage and controller

#### **Order Information**

Piezo Z-stage 500 μm incl. controller EBD-060310 Order No.: 00-55-550-0810