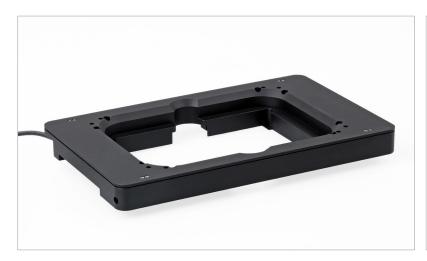

## Piezo Z-Stage 500 µm for Märzhäuser Scanning Stages in the SCAN IM Series

| Specifications             |                                                  |
|----------------------------|--------------------------------------------------|
| Travel range               | 500 μm                                           |
| Resolution 1               | 5 nm (USB)<br>31 nm (8 nm on request, Analog In) |
| Repeatability              | 50 nm (unidirectional)                           |
| Linearity <sup>2</sup>     | 0.2 %                                            |
| Settling time <sup>3</sup> | 10 ms                                            |
| Load                       | max. 0.3 kg                                      |
| Position sensor            | capacitive                                       |
| Operation mode             | closed-loop operation                            |
| Operating temperature      | −20+80 °C                                        |
| Interfaces                 | USB, Ethernet, Analog In (010, -1010, -55 V DC)  |
| Connection cable 4         | 1.5 m                                            |
| Material                   | aluminium                                        |
| Weight <sup>5</sup>        | 0.8 kg                                           |
|                            |                                                  |

# **Dimensions** 220 Please note: Stage opening not compatible with standard stage inserts.

#### **Product Features**

- compatible with nearly all Märzhäuser scanning stages in the SCAN IM series
- direct connection between Piezo controller and TANGO controllers with AUX I/O
- dynamic Z-motion with travel ranges up to 500 μm
- highly dynamic scanning sequences can be realized by means of trigger functionality