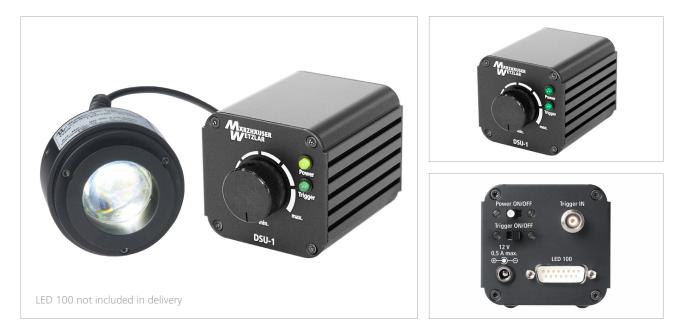

# **DSU-1** Dimmer-Shutter Unit for LED 100

### **Product Features**

- control of LED 100 by dial potentiometer and trigger input signal
- light intensity adjustable from 0.5...100 %
- **D** no light persistence in shutter operation
- independent control unit
- rugged industrial potentiometer
- two status indicators
- compact structure
- small footprint
- stable metal housing
- universally useable through wide-area power supply

### Accessories

DSU-1 is compatible with all available models of LED 100.

For further products please visit: <u>www.marzhauser.com</u>