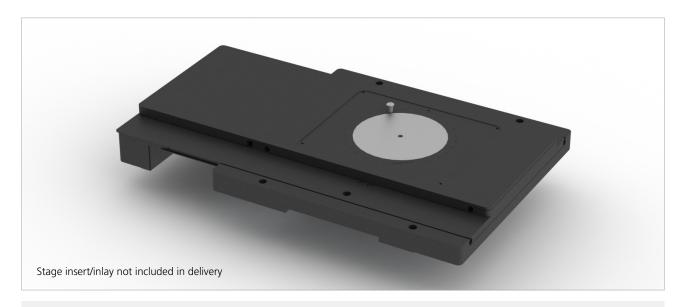

# Scanning Stage SCAN IM 100 × 45 for Leica DMI3000 – DMI6000, DMI8

| Specifications     |                                             |
|--------------------|---------------------------------------------|
| Travel range       | max. 100 × 45 mm                            |
| Travel speed       | max. 120 mm/s (2 mm ball screw pitch)       |
| Repeatability      | < 1 μm¹ (bidirectional)                     |
| Accuracy           | ±3 µm¹                                      |
| Resolution         | 0.05 μm (smallest step size)                |
| Orthogonality      | ≤ 5 arcsec                                  |
| Motor type         | 2-phase stepper motor                       |
| Limit switches     | wear-free Hall sensors                      |
| Material / surface | aluminium / anodic coating, black lacquered |
| Weight             | approx. 5.1 kg                              |

### **Product Features**

- flat, ergonomic design with rounded corners
- plain surface for easy cleaning
- stationary connecting cables between scanning stage and controller
- 5 years guarantee, if the scanning stage is operated in the system with the Märzhäuser TANGO controller

## **Accessories**

Stage insert for stage inlay  $160 \times 130 \text{ mm}$  Order No.: 31-27-344-0016

Stage inlay with opening

Ø 5 mm, Order No.: 31-27-344-2005 Ø 10 mm, Order No.: 31-27-344-2010 Ø 20 mm, Order No.: 31-27-344-2020 Ø 30 mm, Order No.: 31-27-344-2030 Ø 40 mm, Order No.: 31-27-344-2040