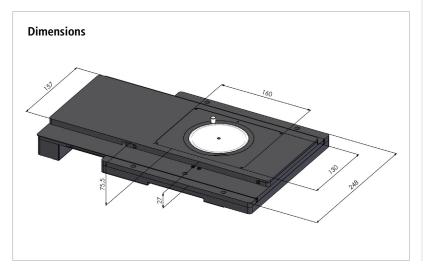

# Scanning Stage SCAN IM 100 × 45 for Leica DMI3000 – DMI6000, DMI8

| Specifications     |                                             |
|--------------------|---------------------------------------------|
| Travel range       | max. 100 × 45 mm                            |
| Travel speed       | max. 120 mm/s (2 mm ball screw pitch)       |
| Repeatability      | < 1 μm¹ (bidirectional)                     |
| Accuracy           | ±3 µm¹                                      |
| Resolution         | 0.05 μm (smallest step size)                |
| Orthogonality      | ≤ 5 arcsec                                  |
| Motor type         | 2-phase stepper motor                       |
| Limit switches     | wear-free Hall sensors                      |
| Material / surface | aluminium / anodic coating, black lacquered |
| Weight             | approx. 5.1 kg                              |