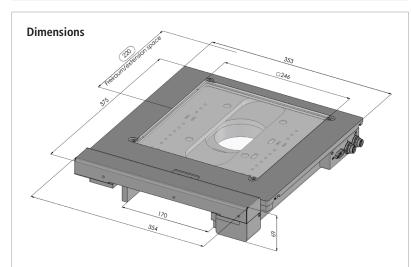

## **Specifications**

| Travel range       | max. 200 × 200 mm                           |
|--------------------|---------------------------------------------|
| Travel speed       | max. 240 mm/s                               |
| Ball screw pitch   | 4 mm                                        |
| Repeatability      | < 1 µm¹ (bidirectional)                     |
| Accuracy           | ±1 μm <sup>1</sup>                          |
| Resolution         | 0.05 μm (smallest step size)                |
| Orthogonality      | ≤ 5 arcsec                                  |
| Motor type         | 2-phase stepper motor                       |
| Limit switches     | wear-free Hall sensors                      |
| Material / surface | aluminium / anodic coating, black lacquered |
| Weight             | approx. 10 kg                               |