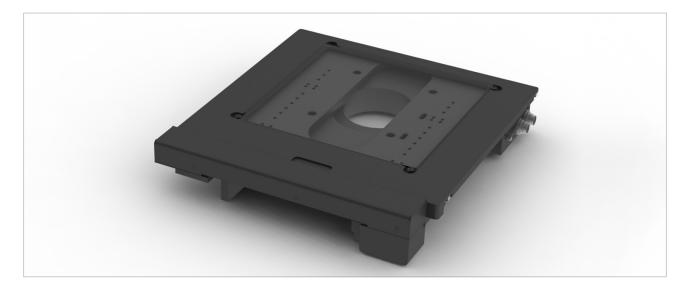

# Scanning Stage SCAN<sup>plus</sup> 200 × 200 for Nikon Eclipse L200/L200N/L200D/L200ND

### **Product Features**

- flat, ergonomic design with rounded corners
- integrated linear measurig systems for highest accuracy
- for reflected and transmitted light applications
- integrated electronic stage identification device ETS for automatic identification of the scanning stage and parametrization of the controller
- **5 years guarantee**, if the scanning stage is operated in the system with the Märzhäuser TANGO controller