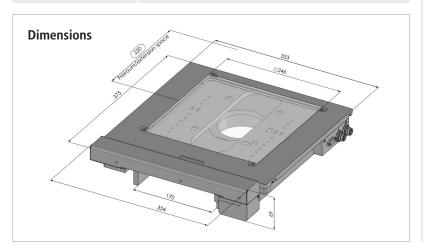

## Scanning Stage SCAN 200 × 200 for Nikon Eclipse L200/L200N/L200D/L200ND

| Specifications     |                                             |
|--------------------|---------------------------------------------|
| Travel range       | max. 200 × 200 mm                           |
| Travel speed       | max. 240 mm/s                               |
| Ball screw pitch   | 4 mm                                        |
| Repeatability      | < 1 μm (bidirectional) ¹                    |
| Accuracy           | ±3 µm¹                                      |
| Resolution         | 0.01 µm (smallest step size)                |
| Orthogonality      | ≤ 5 arcsec                                  |
| Motor type         | 2-phase stepper motor                       |
| Limit switches     | wear-free Hall sensors                      |
| Material / surface | aluminium / anodic coating, black lacquered |
| Weight             | approx. 10 kg                               |