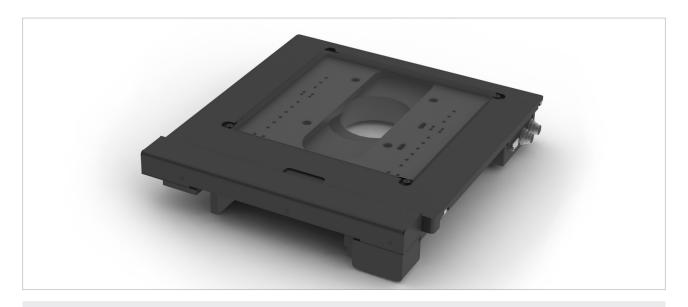

## Scanning Stage SCAN 200 × 200 for Nikon Eclipse L200/L200N/L200D/L200ND

| Specifications     |                                             |
|--------------------|---------------------------------------------|
| Travel range       | max. 200 × 200 mm                           |
| Travel speed       | max. 240 mm/s                               |
| Ball screw pitch   | 4 mm                                        |
| Repeatability      | < 1 μm (bidirectional) ¹                    |
| Accuracy           | ±3 µm¹                                      |
| Resolution         | 0.01 µm (smallest step size)                |
| Orthogonality      | ≤ 5 arcsec                                  |
| Motor type         | 2-phase stepper motor                       |
| Limit switches     | wear-free Hall sensors                      |
| Material / surface | aluminium / anodic coating, black lacquered |
| Weight             | approx. 10 kg                               |

## **Product Features**

- flat, ergonomic design with rounded corners
- for reflected and transmitted light applications
- integrated electronic stage identification device ETS for automatic identification of the scanning stage and parametrization of the controller
- **5 years guarantee**, if the scanning stage is operated in the system with the Märzhäuser TANGO controller