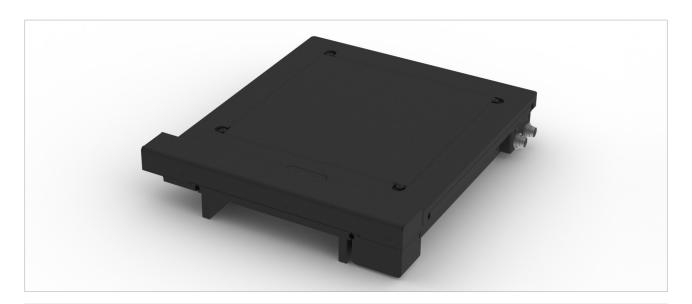

# Scanning Stage SCAN 200 × 200 for Nikon Eclipse L200 / L200N

| Specifications     |                                                                                       |
|--------------------|---------------------------------------------------------------------------------------|
| Travel range       | max. 200 × 200 mm                                                                     |
| Travel speed       | max. 120 mm/s (with 2 mm ball screw pitch) max. 240 mm/s (with 4 mm ball screw pitch) |
| Repeatability      | < 1 µm (bidirectional) 1                                                              |
| Accuracy           | ±3 μm¹                                                                                |
| Resolution         | 0.01 μm (smallest step size)                                                          |
| Orthogonality      | ≤ 5 arcsec                                                                            |
| Motor type         | 2-phase stepper motor                                                                 |
| Limit switches     | wear-free Hall sensors                                                                |
| Material / surface | aluminium / anodic coating, black lacquered                                           |
| Weight             | approx. 8,9 kg                                                                        |

#### **Product Features**

- flat, ergonomic design with rounded corners
- **5 years guarantee**, if the scanning stage is operated in the system with the Märzhäuser TANGO controller