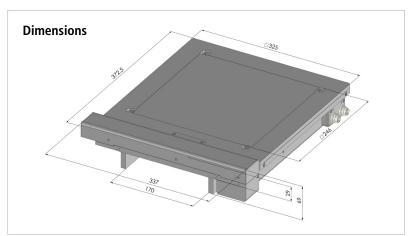

# Scanning Stage SCAN 200 × 200 for Nikon Eclipse L200 / L200N

| Specifications     |                                                                                       |
|--------------------|---------------------------------------------------------------------------------------|
| Travel range       | max. 200 × 200 mm                                                                     |
| Travel speed       | max. 120 mm/s (with 2 mm ball screw pitch) max. 240 mm/s (with 4 mm ball screw pitch) |
| Repeatability      | < 1 µm (bidirectional) 1                                                              |
| Accuracy           | ±3 μm¹                                                                                |
| Resolution         | 0.01 μm (smallest step size)                                                          |
| Orthogonality      | ≤ 5 arcsec                                                                            |
| Motor type         | 2-phase stepper motor                                                                 |
| Limit switches     | wear-free Hall sensors                                                                |
| Material / surface | aluminium / anodic coating, black lacquered                                           |
| Weight             | approx. 8,9 kg                                                                        |