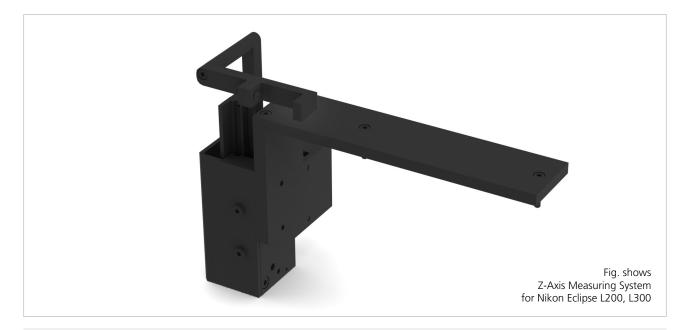

# **Z-Axis Measuring System**

for Supplementary Equipment of the Z-Axis of Nikon Microscopes

## **Order Information**

| Z-Axis Measuring System     | n for Order No. |
|-----------------------------|-----------------|
| Eclipse LV100D, LV150       | 45-59-411-6000  |
| Eclipse L200, L300          | 45-59-412-6000  |
| Eclipse 80i                 | 45-59-413-6000  |
| Eclipse Ni-U                | 45-59-414-6000  |
| Eclipse LV150N              | 45-59-415-6000  |
| Eclipse LV150N <sup>1</sup> | 45-54-417-0000  |