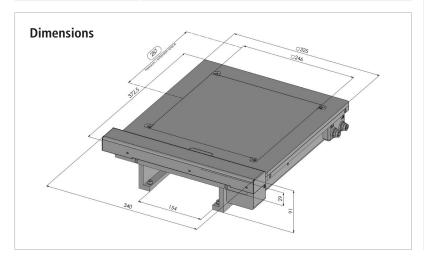

## Scanning Stage SCAN 200 × 200 for Upright Microscopes

| Specifications     |                                             |
|--------------------|---------------------------------------------|
| Travel range       | max. 200 × 200 mm                           |
| Travel speed       | max. 240 mm/s                               |
| Ball screw pitch   | 4 mm                                        |
| Repeatability      | < 1 μm <sup>1</sup> (bidirectional)         |
| Accuracy           | ±3 µm¹                                      |
| Resolution         | 0.01 μm (smallest step size)                |
| Orthogonality      | ≤ 5 arcsec                                  |
| Motor type         | 2-phase stepper motor                       |
| Limit switches     | wear-free Hall sensors                      |
| Material / surface | aluminium / anodic coating, black lacquered |
| Weight             | approx. 10 kg                               |