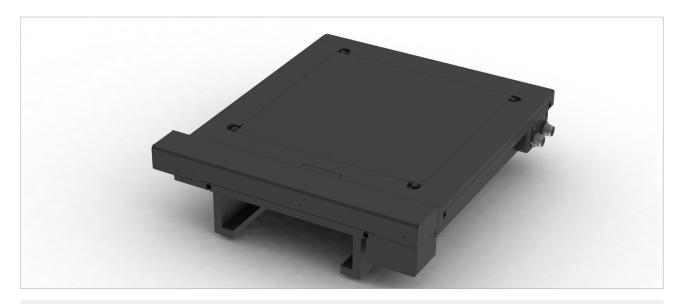

## Scanning Stage SCAN 200 × 200 for Upright Microscopes

| Specifications     |                                             |
|--------------------|---------------------------------------------|
| Travel range       | max. 200 × 200 mm                           |
| Travel speed       | max. 240 mm/s                               |
| Ball screw pitch   | 4 mm                                        |
| Repeatability      | < 1 μm <sup>1</sup> (bidirectional)         |
| Accuracy           | ±3 µm¹                                      |
| Resolution         | 0.01 μm (smallest step size)                |
| Orthogonality      | ≤ 5 arcsec                                  |
| Motor type         | 2-phase stepper motor                       |
| Limit switches     | wear-free Hall sensors                      |
| Material / surface | aluminium / anodic coating, black lacquered |
| Weight             | approx. 10 kg                               |

## **Product Features**

- flat, ergonomic design with rounded corners
- L-shaped support legs
- **5 years guarantee**, if the scanning stage is operated in the system with the Märzhäuser TANGO controller