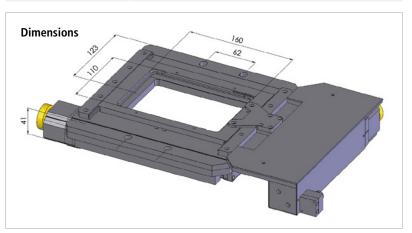

# Scanning Stage SCAN IM 112 × 74 for Olympus GX51/GX71

| Specifications    |                                           |
|-------------------|-------------------------------------------|
| Travel range      | 112 × 74 mm                               |
| Max. travel speed | max. 60 mm/s (with 1 mm ball screw pitch) |
| Repeatability     | < 1 μm¹ (bi-directional)                  |
| Accuracy          | ±3 µm¹                                    |
| Resolution        | 0.01 μm (smallest step size)              |
| Orthogonality     | < 10 arcsec                               |
| Motor type        | 2-phase stepper motor                     |
| Limit switches    | mechanical limit switches                 |
| Material          | aluminium                                 |
| Surface           | anodic coating, black lacquered           |
| Weight            | approx. 4.3 kg                            |