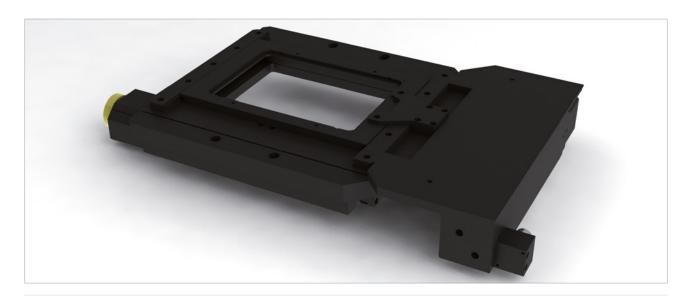

# Scanning Stage SCAN IM 112 × 74 for Olympus GX51/GX71

| Specifications    |                                           |
|-------------------|-------------------------------------------|
| Travel range      | 112 × 74 mm                               |
| Max. travel speed | max. 60 mm/s (with 1 mm ball screw pitch) |
| Repeatability     | < 1 μm¹ (bi-directional)                  |
| Accuracy          | ±3 µm¹                                    |
| Resolution        | 0.01 μm (smallest step size)              |
| Orthogonality     | < 10 arcsec                               |
| Motor type        | 2-phase stepper motor                     |
| Limit switches    | mechanical limit switches                 |
| Material          | aluminium                                 |
| Surface           | anodic coating, black lacquered           |
| Weight            | approx. 4.3 kg                            |

## **Product Features**

- exchangeable stage inserts for different kinds of applications
- integrated electronic stage identification device ETS for automatic identification of the scanning stage and parametrization of the controller
- **5 years guarantee**, if the scanning stage is operated in the system with the Märzhäuser TANGO controller