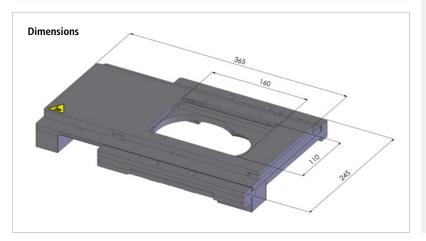

# Scanning Stage SCAN IM 120 × 80 for Olympus IX53 / IX73 / IX83

| Specifications     |                                             |                      |
|--------------------|---------------------------------------------|----------------------|
| Travel range       | max. 120 × 80 mm                            |                      |
| Travel speed       | max. 120 mm/s (with 2 mm ball screw pitch)  |                      |
| Repeatability 1    | 0.2 μm (unidirectional)                     | 1 μm (bidirectional) |
| Accuracy 1         | ±3 μm                                       |                      |
| Resolution         | 0.01 μm (smallest step size)                |                      |
| Orthogonality      | < 10 arcsec                                 |                      |
| Motor              | 2-phase stepper motor                       |                      |
| Limit switches     | wear-free Hall sensors                      |                      |
| Material / surface | aluminium / anodic coating, black lacquered |                      |
| Weight             | approx. 4.6 kg                              |                      |