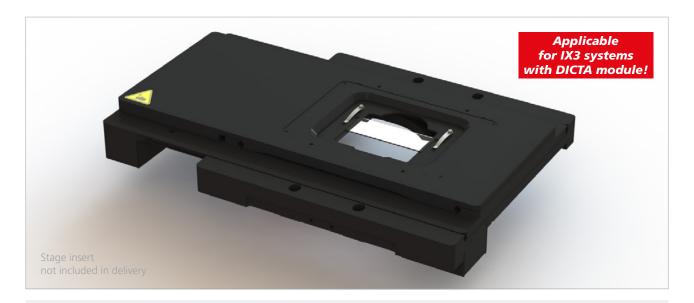

## **Product Features**

- flat, ergonomic design with rounded corners
- plain surface for easy cleaning
- stationary connecting cables between scanning stage and controller
- integrated electronic stage identification device ETS for automatic identification of the scanning stage and parametrization of the controller
- applicable for IX3 systems with DICTA module
- 5 years guarantee, if the scanning stage is operated in the system with the Märzhäuser TANGO controller