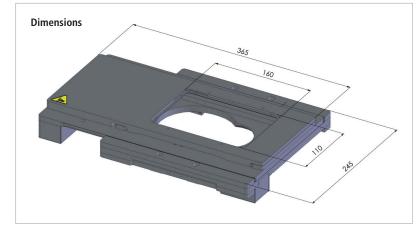

## Specifications

| Travel range               | max. 120 × 80 mm                            |                      |
|----------------------------|---------------------------------------------|----------------------|
| Travel speed               | max. 120 mm/s (with 2 mm ball screw pitch)  |                      |
| Repeatability <sup>1</sup> | 0.2 μm (unidirectional)                     | 1 μm (bidirectional) |
| Accuracy <sup>1</sup>      | ±1 μm                                       |                      |
| Resolution                 | 0.05 μm (smallest step size)                |                      |
| Orthogonality              | < 10 arcsec                                 |                      |
| Motor                      | 2-phase stepper motor                       |                      |
| Limit switches             | wear-free Hall sensors                      |                      |
| Material / surface         | aluminium / anodic coating, black lacquered |                      |
| Weight                     | approx. 4.7 kg                              |                      |
|                            |                                             |                      |

#### Accessories

Piezo Z-stage Order No.: 00-55-550-0800

Various stage inserts with dimensions  $160 \times 110 \times 8 \text{ mm}$ 

For further accessories please visit: <u>www.marzhauser.com</u>