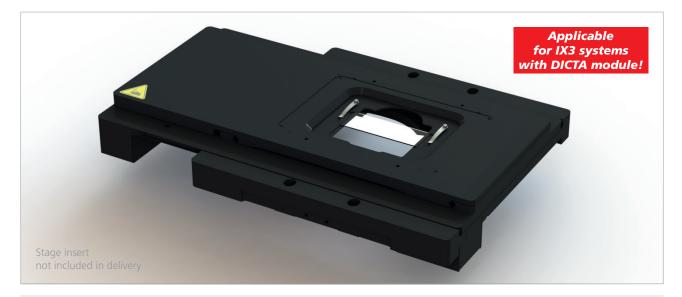

# Scanning Stage SCAN<sup>plus</sup> IM 120 × 80 for Olympus IX53 / IX73 / IX83

#### **Product Features**

- integrated linear measuring systems for highest accuracy
- flat, ergonomic design with rounded corners
- plain surface for easy cleaning
- stationary connecting cables between scanning stage and controller
- integrated electronic stage identification device ETS for automatic identification of the scanning stage and parametrization of the controller
- applicable for IX3 systems with DICTA module
- **5 years guarantee**, if the scanning stage is operated in the system with the Märzhäuser TANGO controller