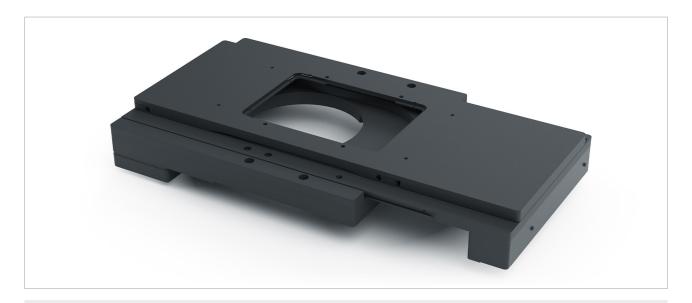

# Scanning Stage SCAN IM 120 × 80 for Olympus IX85

| Specifications |                                            |
|----------------|--------------------------------------------|
| Travel range   | max. 120 × 80 mm                           |
| Travel speed   | max. 120 mm/s (with 2 mm ball screw pitch) |
| Repeatability  | < 1 μm <sup>1</sup> (bidirectional)        |
| Accuracy       | ±3 μm¹                                     |
| Resolution     | 0.01 μm (smallest step size)               |
| Orthogonality  | < 10 arcsec                                |
| Motor type     | 2-phase stepper motor                      |
| Limit switches | wear-free Hall sensors                     |
| Material       | aluminium                                  |
| Surface        | anodic coating, black lacquered            |
| Weight         | approx. 6.8 kg                             |

#### **Product Features**

- In the flat, ergonomic design with rounded corners
- plain surface for easy cleaning
- integrated stationary connecting cables between scanning stage and controller, cable length: 2 m
- integrated electronic stage identification device ETS for automatic identification of the scanning stage and parametrization of the controller
- **5 years guarantee**, if the scanning stage is operated in the system with the Märzhäuser TANGO controller