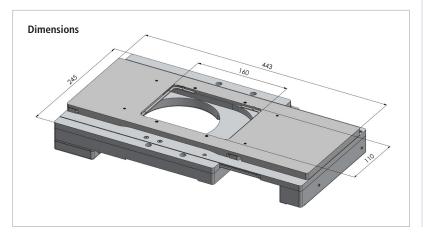

# Scanning Stage SCAN IM 120 × 80 for Olympus IX85

| Specifications |                                            |
|----------------|--------------------------------------------|
| Travel range   | max. 120 × 80 mm                           |
| Travel speed   | max. 120 mm/s (with 2 mm ball screw pitch) |
| Repeatability  | < 1 μm <sup>1</sup> (bidirectional)        |
| Accuracy       | ±3 μm¹                                     |
| Resolution     | 0.01 μm (smallest step size)               |
| Orthogonality  | < 10 arcsec                                |
| Motor type     | 2-phase stepper motor                      |
| Limit switches | wear-free Hall sensors                     |
| Material       | aluminium                                  |
| Surface        | anodic coating, black lacquered            |
| Weight         | approx. 6.8 kg                             |